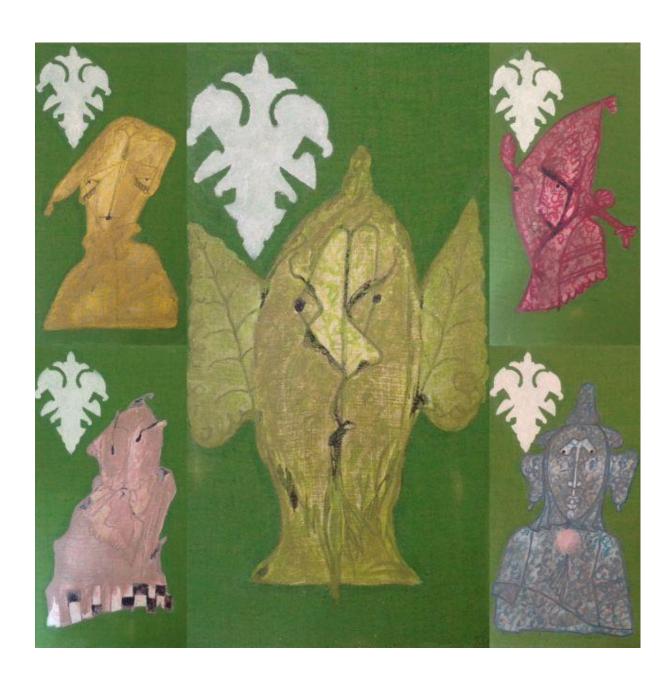

JJM label is the representative image that helps women to be muses of creation of the same structural and unknown individual between the museum background and the yearly rhythm of nature.

## CONCEPT

JJ Martelli.

#### REPRESENTATION

Pietro Torrigiani-Malaspina .

#### **IMAGE**

The image is a series of figure.

#### COMMUNICATION

The Indo European Circle.

# SHOP

The main shop is also a gallery for events, a brunch corner and a library.

## **PRODUCTS**

#### I/Wardrobe Diffusion.

Unlimited and limited Series

Jean/polo/tee shirt/shirt/jacket

# II/Catalogue collectors.

=Tailoring

Tradition of London

=Silver

Tradition of Firenze

=Leather

Tradition of Firenze

## III/ Decoration

=Furniture

=Fabrics

# IV/Beauty

Tradition of Paris.