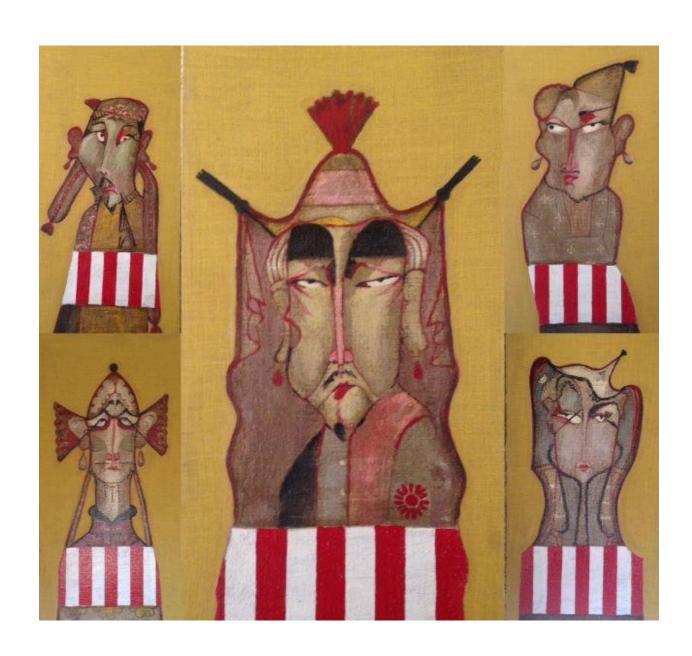

JJM label is the representative image that helps women to be muses of creation of the same structural and unknown individual between the museum background and the yearly rhythm of nature.

#### **IMAGE**

The image is a series of figure.